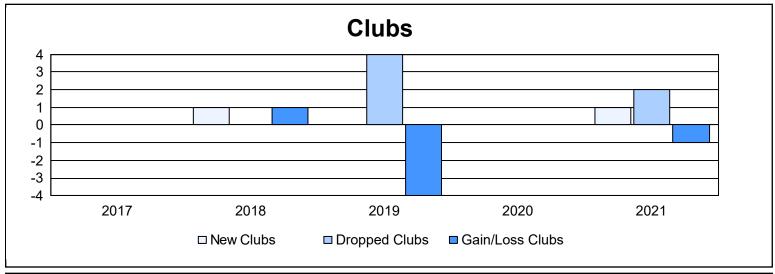

District 40 N As of June 2021 Cumulative

| Year      | New<br>Clubs | Dropped<br>Clubs | Gain/<br>Loss<br>Clubs | New<br>Members | Charter<br>Members | Reinstate<br>Members | Transfer<br>Members | Total<br>Member<br>Added | Total<br>Members<br>Dropped | Gain/<br>Loss<br>Members |
|-----------|--------------|------------------|------------------------|----------------|--------------------|----------------------|---------------------|--------------------------|-----------------------------|--------------------------|
| 2016-2017 | 0            | 0                | 0                      | 67             | 0                  | 17                   | 3                   | 87                       | 116                         | -29                      |
| 2017-2018 | 1            | 0                | 1                      | 106            | 31                 | 2                    | 8                   | 147                      | 113                         | 34                       |
| 2018-2019 | 0            | 4                | -4                     | 46             | 0                  | 1                    | 4                   | 51                       | 116                         | -65                      |
| 2019-2020 | 0            | 0                | 0                      | 43             | 1                  | 9                    | 6                   | 59                       | 62                          | -3                       |
| 2020-2021 | 1            | 2                | -1                     | 40             | 20                 | 4                    | 0                   | 64                       | 55                          | 9                        |
| Average   | 0            | 1                | -1                     | 60             | 10                 | 7                    | 4                   | 82                       | 92                          | -11                      |